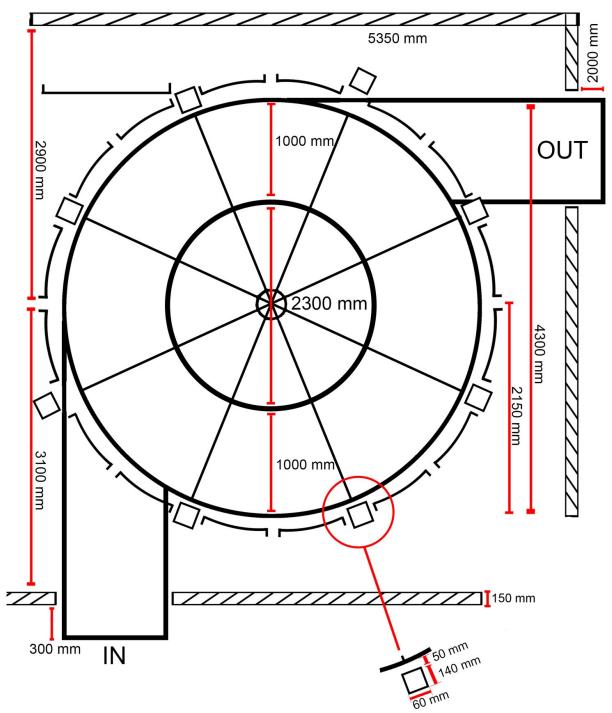

----------------------------------------------------------|---------------------------------------------------------|
| <u>Sizes:</u><br>Length machine chamber:<br>Width machine chamber:<br>Height machine chamber: | 9,45 meters<br>4,3 meters<br>4,45 meters                |
| <u>Evaporator:</u><br>Brand:<br>Evaporator Fans:                                              | Goedhart<br>6x Woods Fan (4,2 kW / 1450 RPM / Ø 760 mm) |
| <u>Compressor:</u><br>Brand:<br>Type:<br>Electromotor:                                        | Sabroe<br>163 HF<br>200 kW                              |

#### Including:

- Evapco Evaporating Condenser
- Receiver including 2x Hermetic pumps
- Original control panel with all regulations and relais

#### Excluding:

- Panels







### Top view

Band width: 1000 mm



# Top view