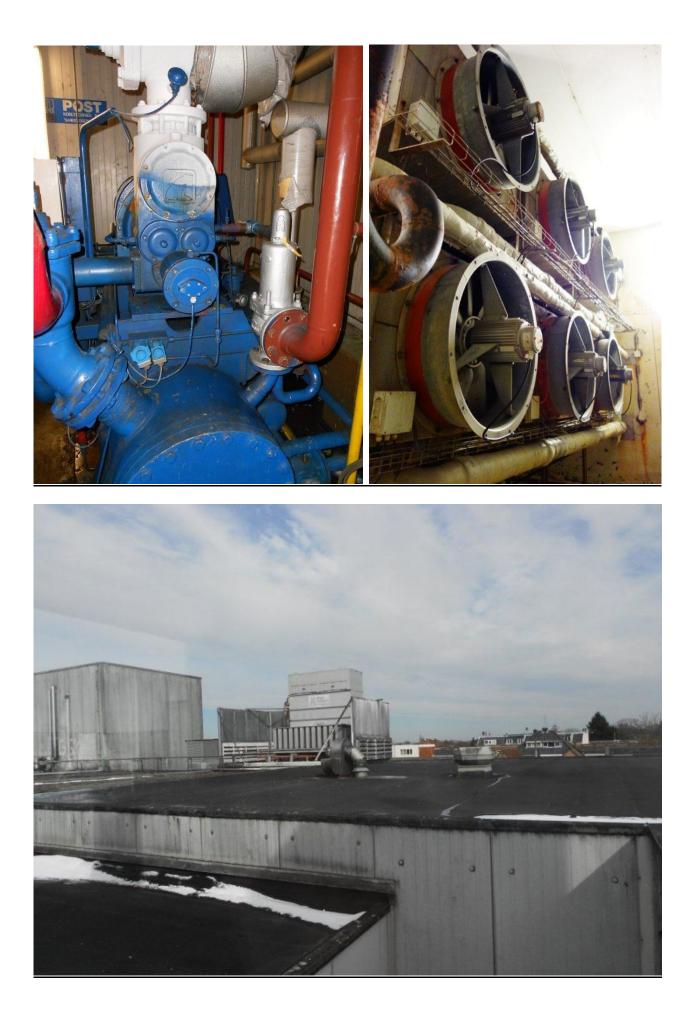

## SPIRAL FREEZER 2.000 kg/hr.

| Capacity:<br>Stages:<br>Belt width:<br>Product clearance:<br>Infeed:<br>Outfeed:              | 2.000 kg/hr.<br>20<br>1000mm<br>95mm<br>South<br>East   |
|-----------------------------------------------------------------------------------------------|---------------------------------------------------------|
| <u>Sizes:</u><br>Length machine chamber:<br>Width machine chamber:<br>Height machine chamber: | 9,45 meters<br>4,3 meters<br>4,45 meters                |
| <u>Evaporator:</u><br>Brand:<br>Evaporator Fans:                                              | Goedhart<br>6x Woods Fan (4,2 kW / 1450 RPM / Ø 760 mm) |
| <u>Compressor:</u><br>Brand:<br>Type:<br>Electromotor:                                        | Sabroe<br>163 HF<br>200 kW                              |

#### Including:

- Evapco Evaporating Condenser
- Receiver including 2x Hermetic pumps
- Original control panel with all regulations and relais