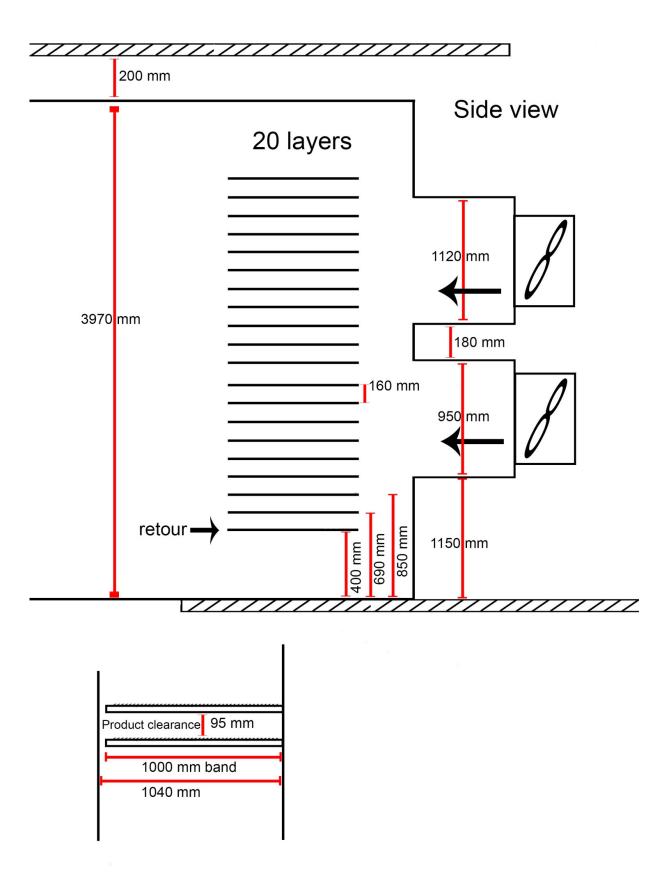

## SPIRAL FREEZER 2.000 kg/hr.

| Capacity:<br>Stages:<br>Belt width:<br>Product clearance:<br>Infeed:<br>Outfeed:              | 2.000 kg/hr.<br>20<br>1000mm<br>95mm<br>South<br>East   |
|-----------------------------------------------------------------------------------------------|---------------------------------------------------------|
| <u>Sizes:</u><br>Length machine chamber:<br>Width machine chamber:<br>Height machine chamber: | 9,45 meters<br>4,3 meters<br>4,45 meters                |
| <u>Evaporator:</u><br>Brand:<br>Evaporator Fans:                                              | Goedhart<br>6x Woods Fan (4,2 kW / 1450 RPM / Ø 760 mm) |
| <u>Compressor:</u><br>Brand:<br>Type:<br>Electromotor:                                        | Sabroe<br>163 HF<br>200 kW                              |

# Top view