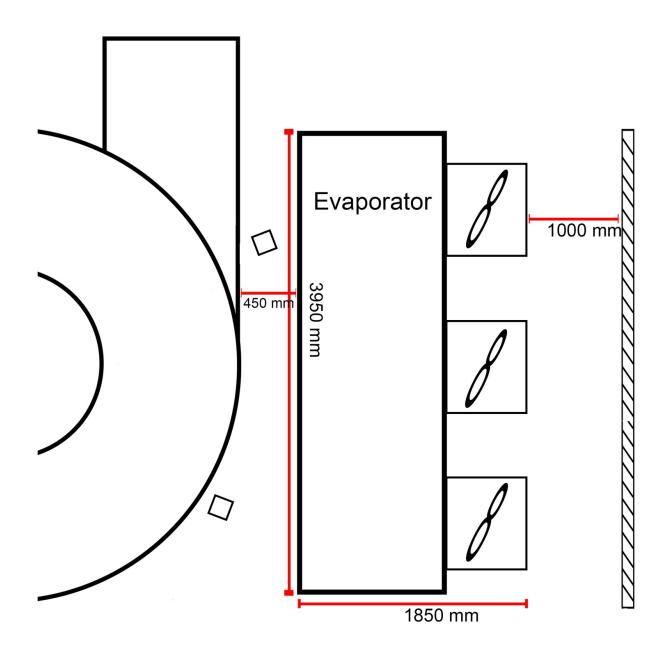

## SPIRAL FREEZER 2.000 kg/hr.

| Capacity:<br>Stages:<br>Belt width:<br>Product clearance:<br>Infeed:<br>Outfeed:              | 2.000 kg/hr.<br>20<br>1000mm<br>95mm<br>South<br>East   |
|-----------------------------------------------------------------------------------------------|---------------------------------------------------------|
| <u>Sizes:</u><br>Length machine chamber:<br>Width machine chamber:<br>Height machine chamber: | 9,45 meters<br>4,3 meters<br>4,45 meters                |
| <u>Evaporator:</u><br>Brand:<br>Evaporator Fans:                                              | Goedhart<br>6x Woods Fan (4,2 kW / 1450 RPM / Ø 760 mm) |
| <u>Compressor:</u><br>Brand:<br>Type:<br>Electromotor:                                        | Sabroe<br>163 HF<br>200 kW                              |

### Top view

Band width: 1000 mm