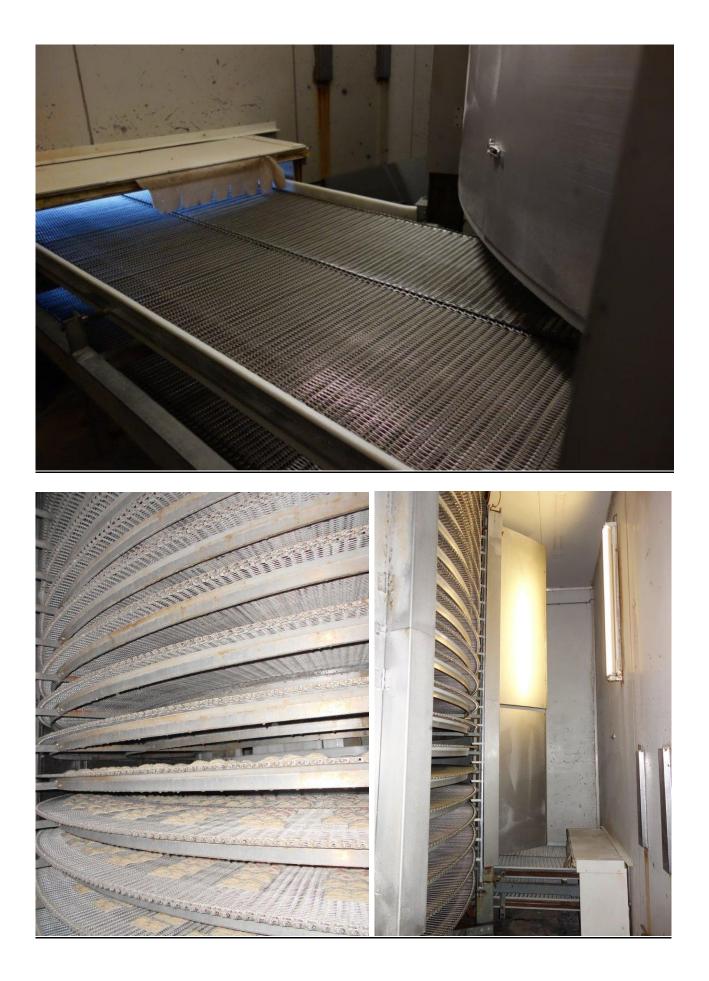

## SPIRAL FREEZER 2.000 kg/hr.

| Capacity:<br>Stages:<br>Belt width:<br>Product clearance:<br>Infeed:<br>Outfeed:              | 2.000 kg/hr.<br>20<br>1000mm<br>95mm<br>South<br>East   |
|-----------------------------------------------------------------------------------------------|---------------------------------------------------------|
| <u>Sizes:</u><br>Length machine chamber:<br>Width machine chamber:<br>Height machine chamber: | 9,45 meters<br>4,3 meters<br>4,45 meters                |
| <u>Evaporator:</u><br>Brand:<br>Evaporator Fans:                                              | Goedhart<br>6x Woods Fan (4,2 kW / 1450 RPM / Ø 760 mm) |
| <u>Compressor:</u><br>Brand:<br>Type:<br>Electromotor:                                        | Sabroe<br>163 HF<br>200 kW                              |